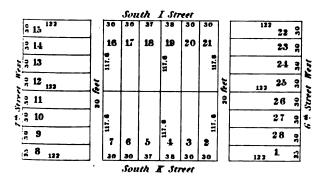

rth I       |       | reet      |               |             |
| •    |        | 80     |      |        | r | 66 | - 8  | al Stre         | <u>et 1</u> | est   | 1         | 66            |             |
|      | 70     | ω      |      |        |   | •  |      |                 | v           |       |           |               | <b>a</b>    |
|      | 1      |        |      |        |   |    | - 19 | •               |             | •     | •         |               |             |



· • -



i ' • • • • • • • 





• 







Yorth L Street





SQUARE Nº 457





·



-

## SQUARE Nº488 14 21 5 22 20 9.0 13 133.3 23 Suret West Street West 45.0 12 24 so feet 93 92 6.64 11 25 . 3 92 133.3 • 10 133.2 61.6 79.6 122.3 26 6 9 South F Street SQUARE W:461 South 73 14 17 18 19 20 13





















•







SQUARE S. OF Nº415





| -                 |                               | !                                                                                            |
|-------------------|-------------------------------|----------------------------------------------------------------------------------------------|
| 93.4}             | 93.41                         | 7                                                                                            |
| 7                 | 8                             | 100                                                                                          |
| 6                 | 9                             | 9.2                                                                                          |
| 5